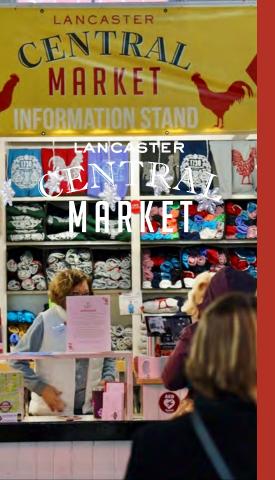

#### Market Information Stand Renovation

The Market Information Stand is being renovated and reimagined to serve as a true jumping off point of the Central Market experience. Your gift to fund this project will also go to helping to secure more Market volunteers, who are critical to our events and holiday seasons. Especially with the launch of our SNAP initiative, the Information Stand is now busier than ever and needs an update to better serve our shoppers.