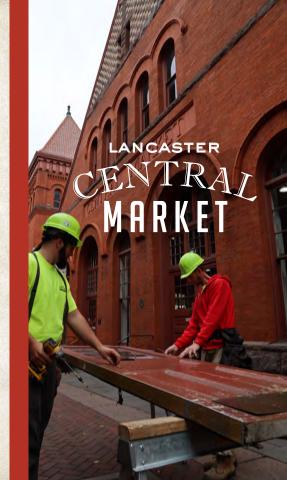

### Market Door Replacement Project

All 13 sets of Market doors are original to our 1889 building, and the time has come to replace them. The old doors have been refurbished one too many times and are now a hindrance to our security system. Replacing the old doors also gives us the opportunity to increase Market accessibility for all - a chief focus of ours as the Central Market Trust. The new doors are being painstakingly crafted to match the look of the original doors, and honor the historic building.